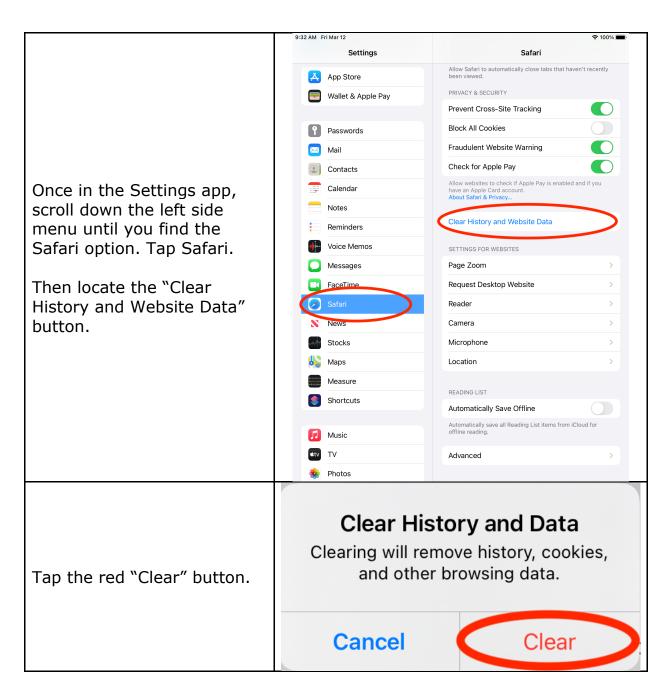

| Instructions (Steps):                                                                              | Screenshots:                                                                                                                                                                                                                                                                                                                                                                                                                                                                                                                                                                                                                                                                                                                                                                                                                                                                                                                                                                                                                                                                                                                                                                                                                                                                                                                                                                                                                                                                                                                                                                                                                                                                                                                                                                                                                                                                                                                                                                                                                                                                                                                   |
|----------------------------------------------------------------------------------------------------|--------------------------------------------------------------------------------------------------------------------------------------------------------------------------------------------------------------------------------------------------------------------------------------------------------------------------------------------------------------------------------------------------------------------------------------------------------------------------------------------------------------------------------------------------------------------------------------------------------------------------------------------------------------------------------------------------------------------------------------------------------------------------------------------------------------------------------------------------------------------------------------------------------------------------------------------------------------------------------------------------------------------------------------------------------------------------------------------------------------------------------------------------------------------------------------------------------------------------------------------------------------------------------------------------------------------------------------------------------------------------------------------------------------------------------------------------------------------------------------------------------------------------------------------------------------------------------------------------------------------------------------------------------------------------------------------------------------------------------------------------------------------------------------------------------------------------------------------------------------------------------------------------------------------------------------------------------------------------------------------------------------------------------------------------------------------------------------------------------------------------------|
| Open Safari.                                                                                       | THE THE PARTY OF T |
| In Safari, tap the tab view button at the top right of the screen.                                 |                                                                                                                                                                                                                                                                                                                                                                                                                                                                                                                                                                                                                                                                                                                                                                                                                                                                                                                                                                                                                                                                                                                                                                                                                                                                                                                                                                                                                                                                                                                                                                                                                                                                                                                                                                                                                                                                                                                                                                                                                                                                                                                                |
| Once in the tab view, tap the grey "x" at the top of each tab until they have all been closed out. | 10:33 AM Fri Mar 12  Q Search Tabs  Private + Done  X ★ Favorites  X ★ Favorites  X ★ Favorites  X ★ Favorites                                                                                                                                                                                                                                                                                                                                                                                                                                                                                                                                                                                                                                                                                                                                                                                                                                                                                                                                                                                                                                                                                                                                                                                                                                                                                                                                                                                                                                                                                                                                                                                                                                                                                                                                                                                                                                                                                                                                                                                                                 |
| Open the Settings app.                                                                             | Settings                                                                                                                                                                                                                                                                                                                                                                                                                                                                                                                                                                                                                                                                                                                                                                                                                                                                                                                                                                                                                                                                                                                                                                                                                                                                                                                                                                                                                                                                                                                                                                                                                                                                                                                                                                                                                                                                                                                                                                                                                                                                                                                       |